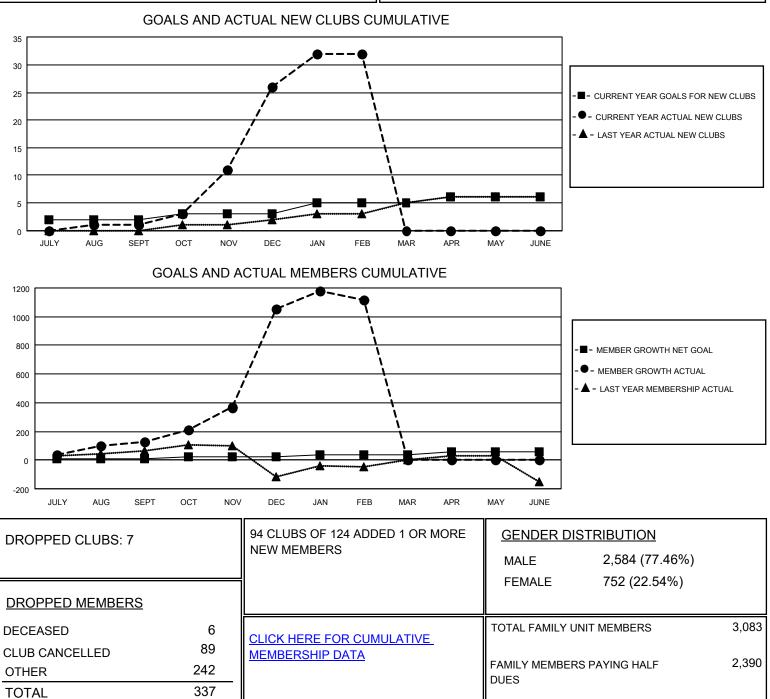

## LOCATION PAKISTAN

District 305 N2

Results as of: 2/28/2021

| Clubs                 |               |           |               | Members               |                       |                         |                                                    |
|-----------------------|---------------|-----------|---------------|-----------------------|-----------------------|-------------------------|----------------------------------------------------|
| RESULTS FOR 2020-2021 |               |           |               | RESULTS FOR 2020-2021 |                       |                         |                                                    |
| QUARTER               | NEW CLUB GOAL | NEW CLUBS | DROPPED CLUBS | QUARTER MEMB          | ER GROWTH NET<br>GOAL | MEMBER GROWTH<br>ACTUAL | DROPPED<br>MEMBERS ACTUAL<br>(including transfers) |
| JULY/AUG/SEPT         | 2             | 1         | 0             | JULY/AUG/SEPT         | 10                    | 186                     | 34                                                 |
| OCT/NOV/DEC           | 1             | 25        | 1             | OCT/NOV/DEC           | 12                    | 1194                    | 218                                                |
| JAN/FEB/MAR           | 2             | 6         | 6             | JAN/FEB/MAR           | 15                    | 154                     | 85                                                 |
| APR/MAY/JUNE          | 1             | 0         | 0             | APR/MAY/JUNE          | 18                    | 0                       | 0                                                  |